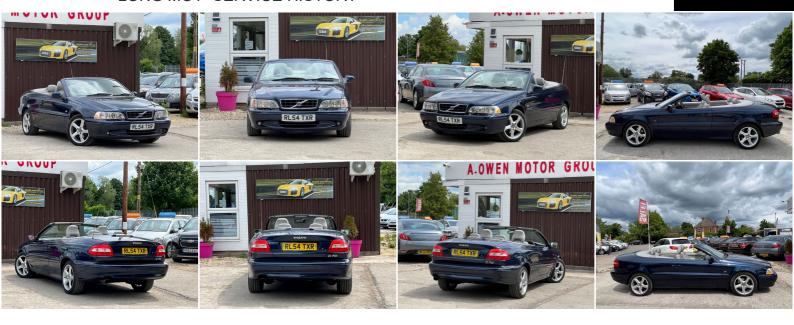

## Volvo C70 2.0T GT 2dr

+++LONG MOT+SERVICE HISTORY+++

SOLD

2005

**PETROL** 

**AUTOMATIC** 

**BLUE** 

119,000 MILES

## **DESCRIPTION**

FULLY HPI CHECKED, MOT TILL 26/12/2022 NO ADVISORY, 2 KEYS SUPPLIED, SERVICE HISTORY, NATIONWIDE DELIVERY CAN BE ARRANGED, LOVELY TO DRIVE AND FIRST TO SEE WILL BUY