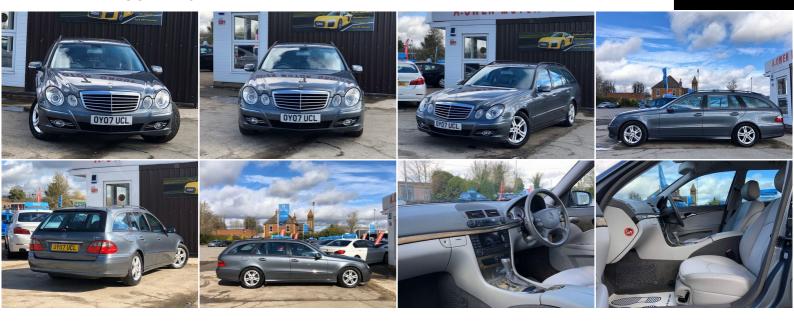

## Mercedes-Benz E Class

2.1 E220 CDI Avantgarde 5dr

+++ COVID-19 FREE DELIVERY +++

2007

DIESEL

**AUTOMATIC** 

**GREY** 

125,000 MILES

2,145CC