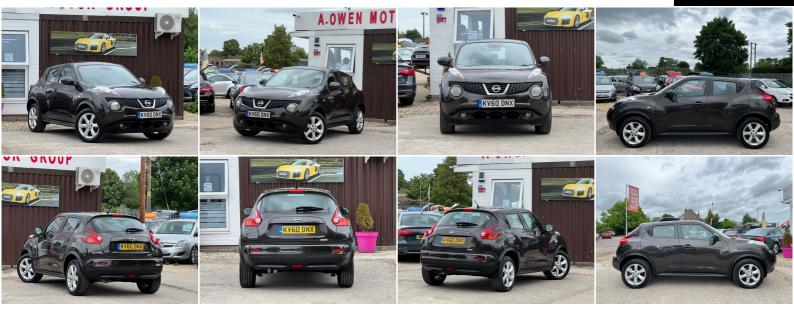

## **Nissan Juke**

1.6 Acenta 5dr +++NEW 12 MONTHS MOT+++

2010

PETROL

124,000 MILES

1,598CC

## DESCRIPTION

EXCELLENT CONDITION, FULLY HPI CHECKED, 1 YEAR MOT, NATIONWIDE DELIVERY CAN BE ARRANGED, DISCOUNTED NATIONWIDE WARRANTY AVAILABLE, LOVELY TO DRIVE AND FIRST TO SEE WILL BUY