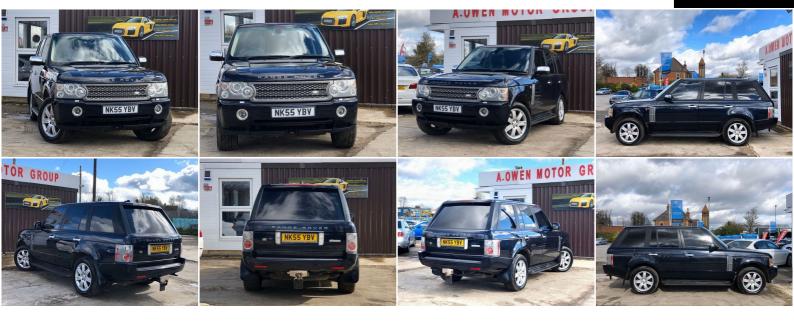

## **Land Rover Range Rover**

3.0 Td6 Vogue SE 5dr

+++ COVID-19 FREE DELIVERY +++

2005

**DIESEL** 

**AUTOMATIC** 

BI UF

97,000 MILES

## **DESCRIPTION**

CORONA ANNOUNCEMENT - UpdateWe take the health and well being of our staff and customers very seriously. A.Owen is closely monitoring the situation regarding Covid-19 and is taking all appropriate measures. We can bring the car to you. If you're interested in any of our vehicles please get in touch with us as a member of staff will be more than happy to assist you with a personalised video of any of our vehicles. We are currently offering nationwide delivery and we are also able to organise finance remotely. Discount available for NHS staff and key workers Thanks in Advance A.Owen Motor Group FREE 24 MONTHS WARRANTY, EXCELLENT CONDITION, SERVICE HISTORY, WE OFFER LOW RATE FINANCE WITH ZERO DEPOSIT, FULLY HPI CHECKED, 2 KEYS, 1 YEAR MOT, LOVELY TO DRIVE AND FIRST TO SEE WILL BUY