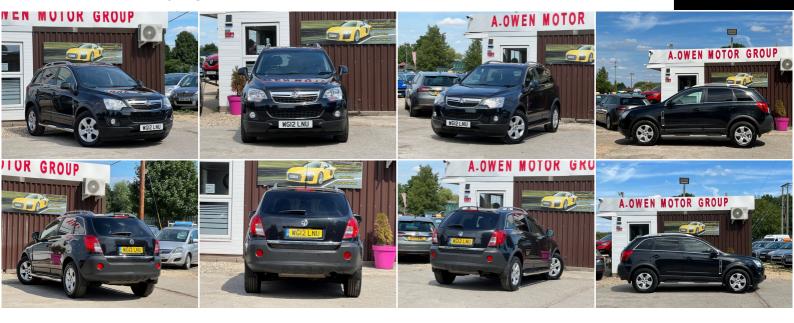

## Vauxhall Antara

2.2 CDTi Exclusiv 2WD 5dr

+++FREE 6 MONTHS WARRANTY+++

2012

**DIESEL** 

**MANUAL** 

**BLACK** 

78,000 MILES

## **DESCRIPTION**

FREE 6 MONTHS WARRANTY, EXCELLENT CONDITION, FULLY HPI CHECKED, MOT TILL 03/05/2023, 1 KEEPER, 2 KEYS SUPPLIED, FULL SERVICE HISTORY, NATIONWIDE DELIVERY CAN BE ARRANGED, NATIONWIDE WARRANTY INCLUDED, LOVELY TO DRIVE AND FIRST TO SEE WILL BUY