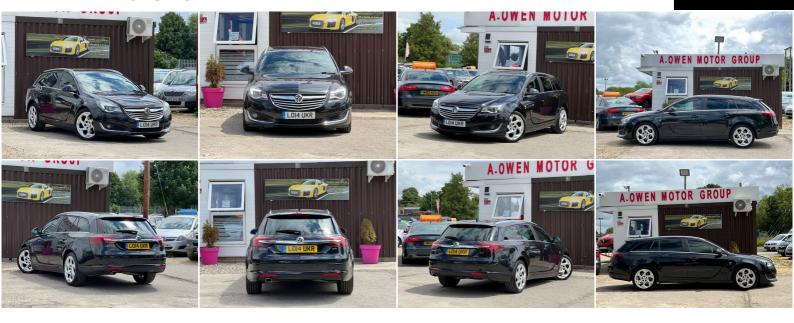

## Vauxhall Insignia

2.0 CDTi ecoFLEX SRi VX Line Nav Sports Tourer (s/s) 5dr +++LONG MOT+++

2014

**DIESEL** 

**MANUAL** 

**BLACK** 

94,600 MILES

1,956CC

## **DESCRIPTION**

EXCELLENT CONDITION, FULLY HPI CHECKED, MOT TILL 14/02/2023 NO ADVISORY, 1 KEEPER, 2 KEYS SUPPLIED, SERVICE HISTORY, NATIONWIDE DELIVERY CAN BE ARRANGED, LOVELY TO DRIVE AND FIRST TO SEE WILL BUY