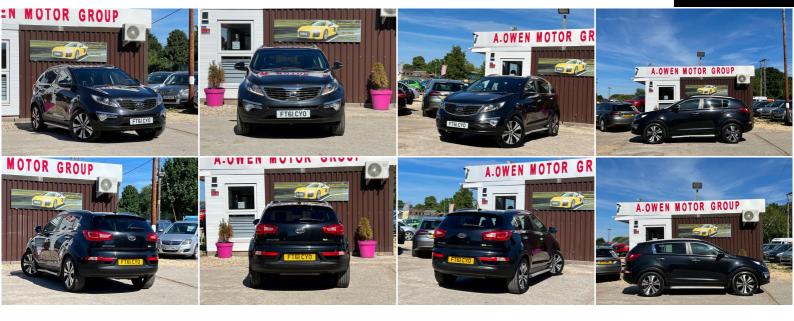

## **Kia Sportage**

1.7 CRDi EcoDynamics 3 2WD Euro 5 (s/s) 5dr +++FREE 6 MONTHS WARRANTY+++

### DESCRIPTION

FREE 6 MONTHS WARRANTY, FULLY HPI CHECKED, MOT TILL 16/03/2023, 2 KEEPERS, 2 KEYS SUPPLIED, NATIONWIDE DELIVERY CAN BE ARRANGED, NATIONWIDE WARRANTY INCLUDED, LOVELY TO DRIVE AND FIRST TO SEE WILL BUY