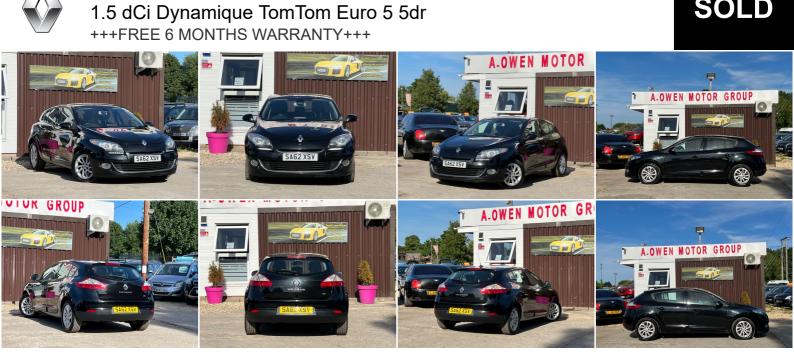

A. OWEN MOTOR GROUP

**Renault Megane** 

A.OwenMotorGroup@gmail.com https://aowenmotorgroup.co.uk

07537 165054

SOLD

## DESCRIPTION

FREE 6 MONTHS WARRANTY, FULLY HPI CHECKED, 1 YEAR MOT, 1 KEEPER, 2 KEYS SUPPLIED, SERVICE HISTORY, NATIONWIDE DELIVERY CAN BE ARRANGED, NATIONWIDE WARRANTY INCLUDED, LOVELY TO DRIVE AND FIRST TO SEE WILL BUY