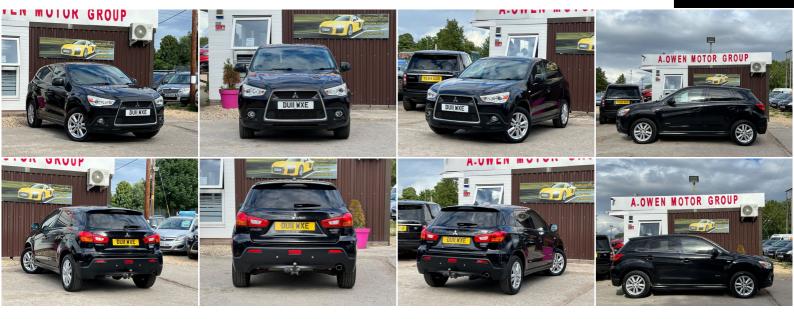

## A. OWEN MOTOR GROUP

**Mitsubishi ASX** 1.8D ClearTec 3 Euro 5 5dr +++FULL SERVICE HISTORY+++

## DESCRIPTION

FULLY HPI CHECKED, MOT TILL 26/01/2023 NO ADVISORY, 2 KEYS SUPPLIED, FULL SERVICE HISTORY, NATIONWIDE DELIVERY CAN BE ARRANGED, DISCOUNTED NATIONWIDE WARRANTY AVAILABLE, LOVELY TO DRIVE AND FIRST TO SEE WILL BUY