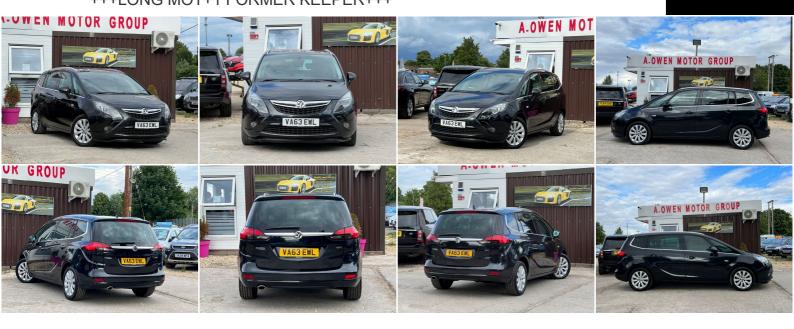

## Vauxhall Zafira Tourer 2.0 CDTi Tech Line Euro 5 5dr +++LONG MOT+1 FORMER KEEPER+++

1,956CC

## DESCRIPTION

2014

FULLY HPI CHECKED, MOT TILL 01/03/2023, 1 KEEPER, SERVICE HISTORY, NATIONWIDE DELIVERY CAN BE ARRANGED, LOVELY TO DRIVE AND FIRST TO SEE WILL BUY.