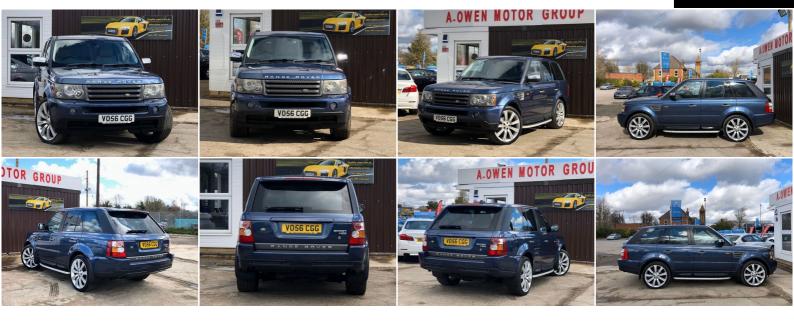

## **Land Rover Range Rover Sport**

2.7 TD V6 HSE 5dr

+++ COVID-19 FREE DELIVERY +++

2006

**DIESEL** 

**AUTOMATIC** 

**BLUE** 

121,000 MILES

2,720CC