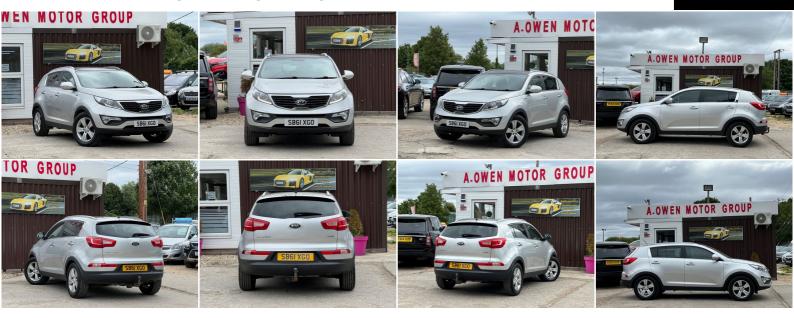

## Kia Sportage

2.0 CRDi KX-2 AWD 5dr

+++NEW MOT+SERVICE HISTORY+++

2012

**DIESEL** 

**MANUAL** 

**SILVER** 

128,600 MILES

1,995CC

## **DESCRIPTION**

FULLY HPI CHECKED, 1 YEAR MOT, 2 KEEPERS, SERVICE HISTORY INCLUDING, NATIONWIDE DELIVERY CAN BE ARRANGED, WE OFFER LOW RATE FINANCE IN UNDER 15 MINUTES WITH ZERO DEPOSIT OPTION, PX WELCOME