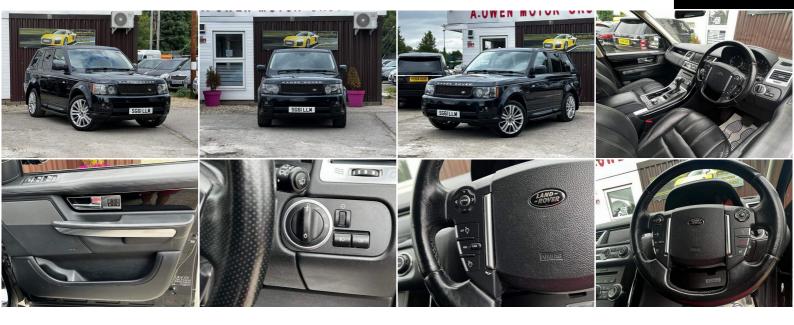

## **Land Rover Range Rover Sport**

3.0 TD V6 HSE CommandShift 4WD Euro 5 5dr

+++NEW 12 MONTH MOT+++

2011

**DIESEL** 

**AUTOMATIC** 

**BLACK** 

113,500 MILES

## **DESCRIPTION**

FULLY HPI CHECKED, 1 YEAR MOT, DISCOUNTED NATIONWIDE WARRANTY AVAILABLE, NATIONWIDE DELIVERY CAN BE ARRANGED, LOVELY TO DRIVE AND FIRST TO SEE WILL BUY.

## **SOME FEATURES**

√ 19in 5 V- Spoke Alloy Wheels 
√ 20in 15Spoke Alloy Wheels 
√ Bi- Xenon Headlights 
√ Cruise Control 
√ Full Size Spare Wheel

✓ Harmon Kardon Sound System with 8 Speakers ✓ Space Saver Spare Wheel ✓ Straight grain Walnut Trim ✓ TV - Hybrid