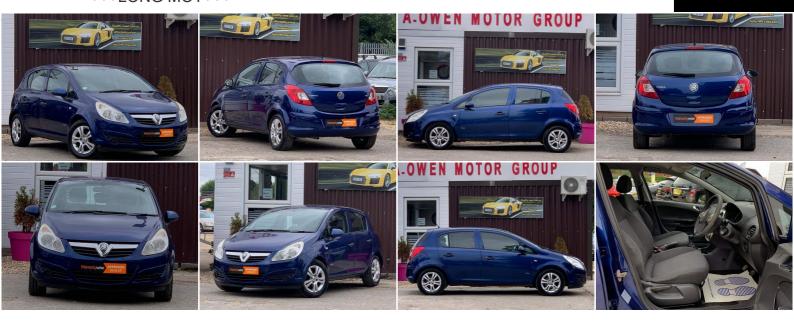

## **Vauxhall Corsa**

1.2i 16v Breeze 5dr

SOLD

2008

**PETROL** 

√ Steering Wheel Mounted Controls (Audio) 
√ Upholstery Cloth

**MANUAL** 

**BLUE** 

124,500 MILES

1,229CC

## **DESCRIPTION**

FULLY HPI CHECKED, MOT TILL 04/02/2023 NO ADVISORIES, NATIONWIDE DELIVERY CAN BE ARRANGED, LOVELY TO DRIVE AND FIRST TO SEE WILL BUY