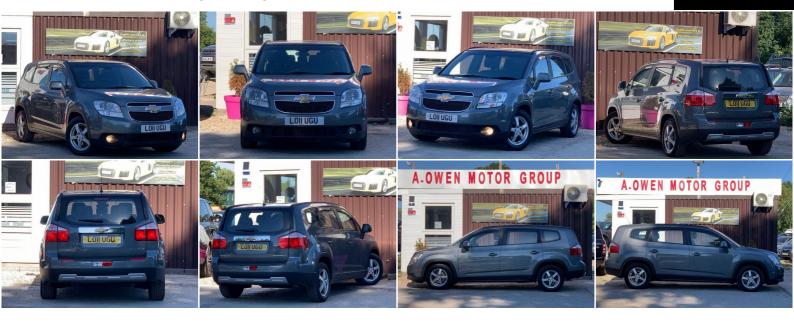

## **Chevrolet Orlando**

1.8 LT Euro 5 5dr

+++NEW 12 MONTH MOT+++

2011

**PETROL** 

**MANUAL** 

**GREY** 

100,000 MILES

## **DESCRIPTION**

EXCELLENT CONDITION, FULLY HPI CHECKED, 1 YEAR MOT, 2 KEEPERS, SERVICE HISTORY, DISCOUNTED NATIONWIDE WARRANTY AVAILABLE, NATIONWIDE DELIVERY CAN BE ARRANGED, LOVELY TO DRIVE AND FIRST TO SEE WILL BUY