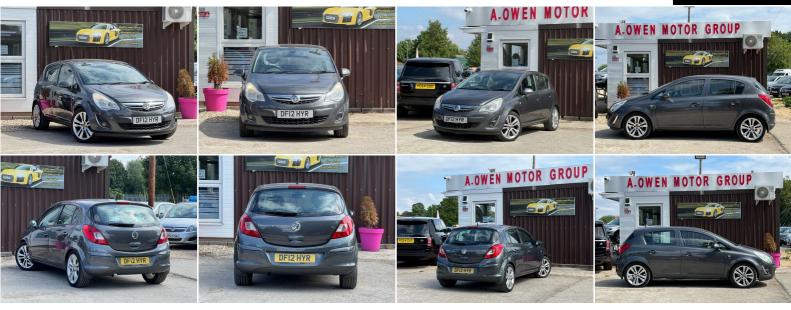

## Vauxhall Corsa

1.4 16V SE Euro 5 5dr +NEW MOT+EXCELLENT CONDITION+

#### DESCRIPTION

EXCELLENT CONDITION, FULLY HPI CHECKED, NEW 1 YEAR MOT, 2 KEYS SUPPLIED, 2 KEEPERS, SERVICE HISTORY, NATIONWIDE DELIVERY CAN BE ARRANGED, EXTENDED 24 MONTHS WARRANTY AVAILABLE , QUICK DECISION FINANCE AVAILABLE WITH ZERO DEPOSIT OPTION, LOVELY TO DRIVE AND FIRST TO SEE WILL BUY