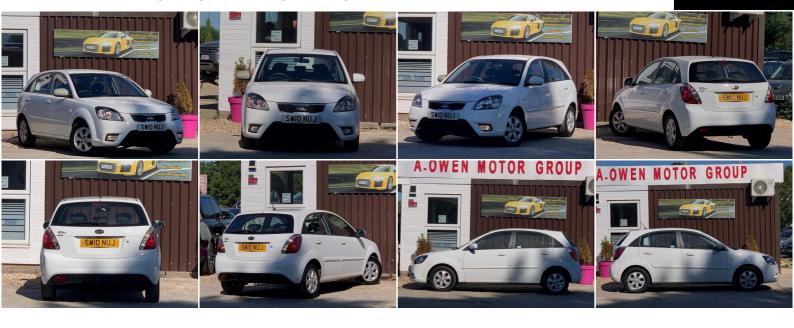

## **Kia Rio** 1.4 Domino 5dr

+NEW MOT+FULL SERVICE HISTORY+

SOLD

2010

**PETROL** 

**MANUAL** 

WHITE

33,200 MILES

## **DESCRIPTION**

EXCELLENT CONDITION, FULLY HPI CHECKED, NEW 1 YEAR MOT, FULL SERVICE HISTORY, 1 OWNER FROM NEW,NATIONWIDE DELIVERY CAN BE ARRANGED, EXTENDED 24 MONTHS WARRANTY AVAILABLE, QUICK DECISION FINANCE AVAILABLE WITH ZERO DEPOSIT OPTION, LOVELY TO DRIVE AND FIRST TO SEE WILL BUY