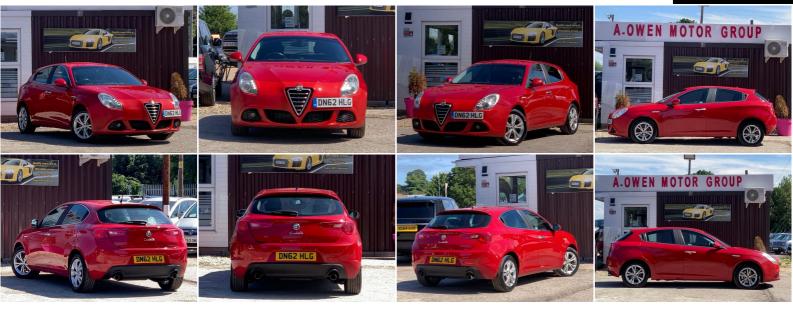

## Alfa Romeo Giulietta

2.0 JTDM-2 Lusso Euro 5 (s/s) 5dr +++LONG MOT+SERVICE HISTORY+++

## DESCRIPTION

EXCELLENT CONDITION, FULLY HPI CHECKED, MOT TILL 17/03/2023, SERVICE HISTORY, NATIONWIDE DELIVERY CAN BE ARRANGED, EXTENDED 24 MONTHS WARRANTY AVAILABLE, QUICK DECISION FINANCE AVAILABLE WITH ZERO DEPOSIT OPTION, LOVELY TO DRIVE AND FIRST TO SEE WILL BUY