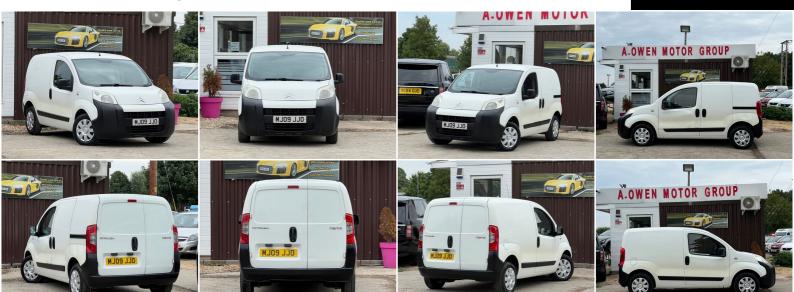

## **Citroen Nemo**

1.4 HDi 8v LX Panel Van 3dr

+++NEW MOT+++

SOLD + VAT

2009

**DIESEL** 

**MANUAL** 

WHITE

116,000 MILES

1,398CC

## **DESCRIPTION**

FULLY HPI CHECKED, 1 YEAR MOT, NATIONWIDE DELIVERY CAN BE ARRANGED, DISCOUNTED NATIONWIDE WARRANTY AVAILABLE, LOVELY TO DRIVE AND FIRST TO SEE WILL BUY