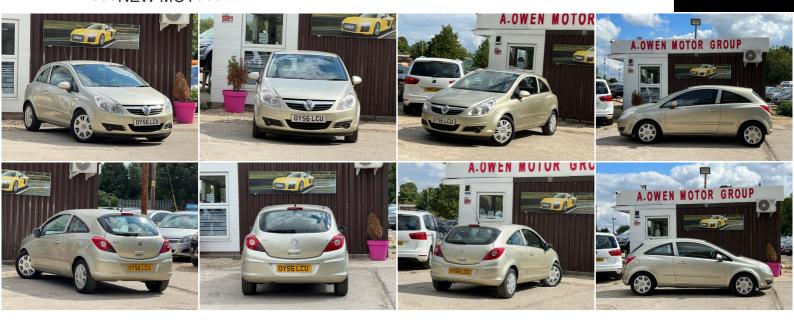

## **Vauxhall Corsa**

1.2i 16v Club 3dr +++NEW MOT+++

2006

**PETROL** 

**MANUAL** 

**GOLD** 

67,300 MILES

1,229CC

## **DESCRIPTION**

EXCELLENT CONDITION, FULLY HPI CHECKED, 1 YEAR MOT, 1 KEEPERS, 2 KEYS SUPPLIED, NATIONWIDE DELIVERY CAN BE ARRANGED, LOVELY TO DRIVE AND FIRST TO SEE WILL BUY