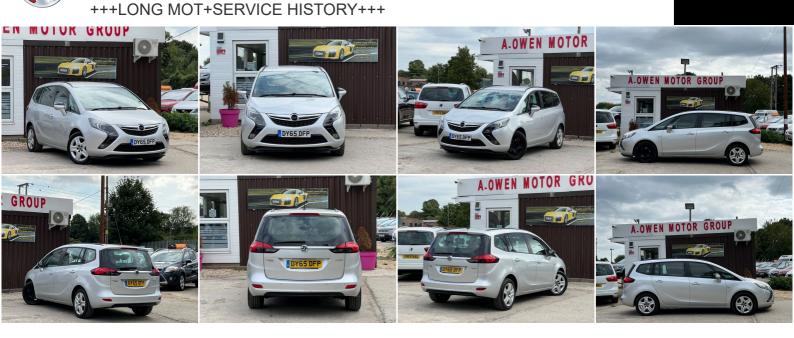

## **Vauxhall Zafira Tourer** 1.4i Turbo Exclusiv Euro 6 5dr

SOLD

2016

1,364CC

## DESCRIPTION

EXCELLENT CONDITION, FULLY HPI CHECKED, MOT TILL 15/01/2024, 1 KEEPER, 2 KEYS SUPPLIED, SERVICE HISTORY, NATIONWIDE DELIVERY CAN BE ARRANGED, LOVELY TO DRIVE AND FIRST TO SEE WILL BUY