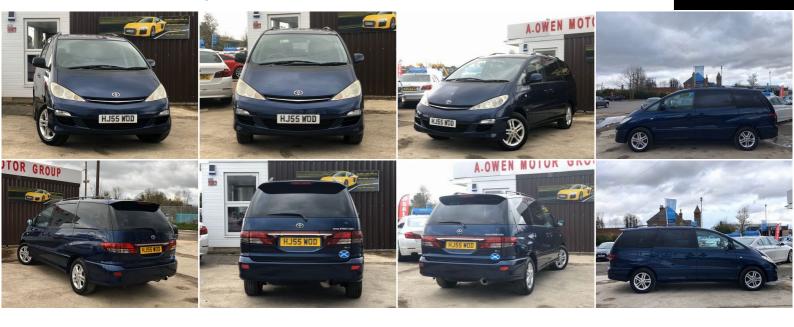

## **Toyota Previa**

2.4 VVT-i T Spirit 5dr (7 Seats)

+++FREE 24 MONTHS WARRANTY+++

2005

**PETROL** 

**AUTOMATIC** 

**BLUE** 

128,000 MILES

## **DESCRIPTION**

FREE 24 MONTHS WARRANTY, EXCELLENT CONDITION, FULL SERVICE HISTORY, WE OFFER LOW RATE FINANCE WITH ZERO DEPOSIT, FULLY HPI CHECKED, 1 KEEPER, 2 KEYS, MOT TILL 08/10/2020, LOVELY TO DRIVE AND FIRST TO SEE WILL BUY