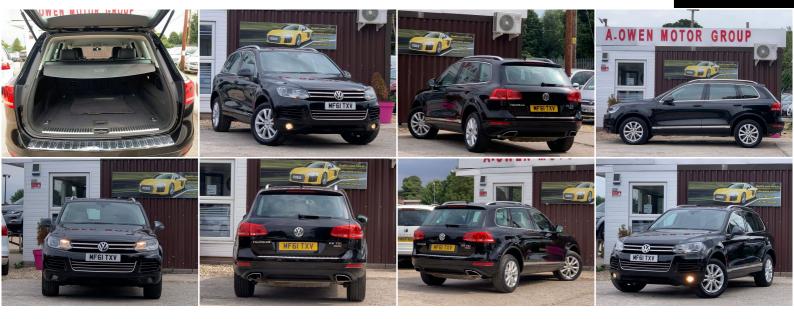

## Volkswagen Touareg

3.0 TDI V6 BlueMotion Tech SE Tiptronic 4WD Euro 5 (s/s) 5dr +++NEW MOT+SERVICE HISTORY+++

2011

**DIESEL** 

**AUTOMATIC** 

**BLACK** 

104,500 MILES

2,967CC

## **DESCRIPTION**

EXCELLENT CONDITION, FULLY HPI CHECKED, 1 YEAR MOT, 2 KEEPERS, SERVICE HISTORY, DISCOUNTED NATIONWIDE WARRANTY AVAILABLE, NATIONWIDE DELIVERY CAN BE ARRANGED, LOVELY TO DRIVE AND FIRST TO SEE WILL BUY.