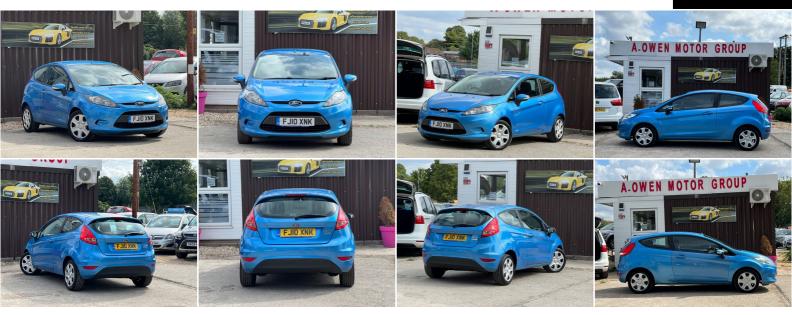

A.OwenMotorGroup@gmail.com https://aowenmotorgroup.co.uk

07537 165054

SOLD

Find

Ford Fiesta 1.25 Edge 3dr

+++NEW MOT+SERVICE HISTORY+++

2010

MANUAL

## DESCRIPTION

EXCELLENT CONDITION, FULLY HPI CHECKED, 1 YEAR MOT, 2 KEYS SUPPLIED, SERVICE HISTORY, CAM BELT DONE, NATIONWIDE DELIVERY CAN BE ARRANGED, EXTENDED 24 MONTHS WARRANTY AVAILABLE, QUICK DECISION FINANCE AVAILABLE WITH ZERO DEPOSIT OPTION, LOVELY TO DRIVE AND FIRST TO SEE WILL BUY