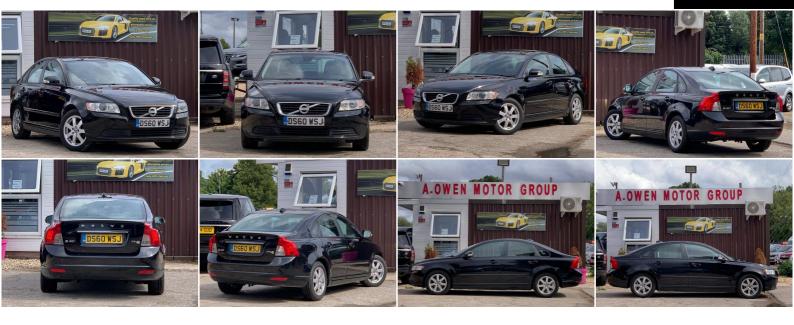

## Volvo S40

1.6D DRIVe SE Lux Euro 4 (s/s) 4dr

+++LONG MOT+++

2011

**DIESEL** 

**MANUAL** 

**BLACK** 

82,000 MILES

## **DESCRIPTION**

EXCELLENT CONDITION, FULLY HPI CHECKED. MOT TILL 17 JULY 2023, 2 KEYS, DISCOUNTED NATIONWIDE WARRANTY AVAILABLE, NATIONWIDE DELIVERY CAN BE ARRANGED, LOVELY TO DRIVE AND FIRST TO SEE WILL BUY.