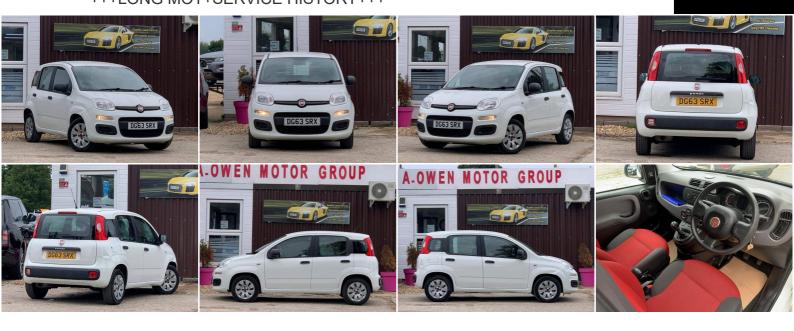

## **Fiat Panda**

1.2 Pop Euro 5 5dr (Euro 5)
+++LONG MOT+SERVICE HISTORY+++

SOLD

2013

**PETROL** 

**MANUAL** 

WHITE

77,300 MILES

## **DESCRIPTION**

EXCELLENT CONDITION, FULLY HPI CHECKED, MOT TILL 10/11/2023, 1 KEEPER, 2 KEYS, SERVICE HISTORY, DISCOUNTED NATIONWIDE WARRANTY AVAILABLE, NATIONWIDE DELIVERY CAN BE ARRANGED, LOVELY TO DRIVE AND FIRST TO SEE WILL BUY.