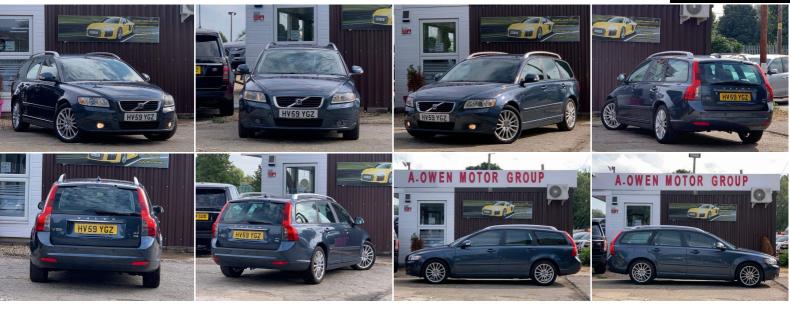

## 

1.6D DRIVe SE Lux Euro 4 (s/s) 5dr +++NEW MOT+SERVICE HISTORY+++

## DESCRIPTION

EXCELLENT CONDITION, FULLY HPI CHECKED, 1 YEAR MOT, 2 KEYS SUPPLIED, SERVICE HISTORY, NATIONWIDE DELIVERY CAN BE ARRANGED, EXTENDED 24 MONTHS WARRANTY AVAILABLE, QUICK DECISION FINANCE AVAILABLE WITH ZERO DEPOSIT OPTION, LOVELY TO DRIVE AND FIRST TO SEE WILL BUY

## SOME FEATURES

 ✓ 16in Cordelia Alloy Wheels
 ✓ 17in Spartacus Alloy Wheels
 ✓ 17in Zaurak Alloy Wheels

 ✓ Aluminium Trim
 ✓ Auxiliary socket for external MP3 player
 ✓ Delete RoofRails
 ✓ Front&Rear cigar Lighters & ashtrays

 ✓ Oyster Burst Trim
 ✓ Performance Sound Audio- 4x20W & 6 Speakers
 ✓ Radio & single CD player
 ✓ Silver RoofRails

 ✓ Tempa Spare Wheel
 ✓ Tyre Sealant Kit
 ✓ Tyre Sealant Kit
 ✓ Tyre Sealant Kit
 ✓ Tyre Sealant Kit