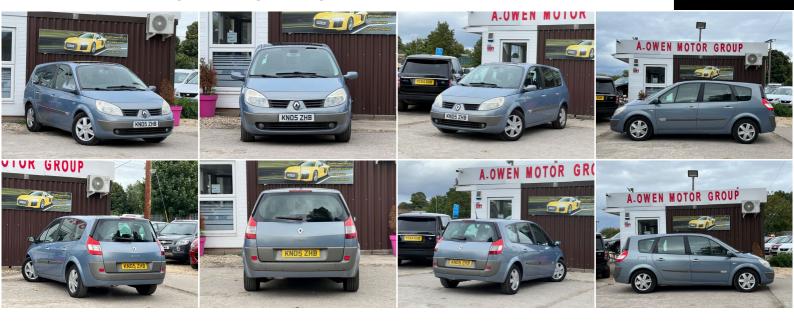

## **Renault Grand Scenic**

1.6 VVT Dynamique 5dr

+++NEW MOT+SERVICE HISTORY+++

2005

**PETROL** 

**MANUAL** 

√ Single CD RDS Radio with 6 Speakers 
√ Steering Wheel Mounted Controls (Audio) 
√ Upholstery Cloth

**BLUE** 

62,000 MILES

1,598CC

## **DESCRIPTION**

PART EXCHANGE TO CLEAR, FULLY HPI CHECKED, MOT TILL 14/10/2023, SERVICE HISTORY, NATIONWIDE DELIVERY CAN BE ARRANGED, EXTENDED WARRANTY AVAILABLE, LOVELY TO DRIVE AND FIRST TO SEE WILL BUY