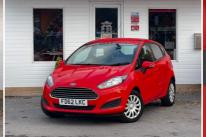

## **Ford Fiesta**

1.25 Style Euro 5 5dr

+++NEW MOT+SERVICE HISTORY+++

Home delivery.

IMG NEWBURY

Buy it your way, and we'll come to you.

https://aowenmotorgroup.co.uk

2013

**PETROL** 

**MANUAL** 

DED

33,300 MILES

1,242CC

## **DESCRIPTION**

EXCELLENT CONDITION, FULLY HPI CHECKED, 1 YEAR MOT, 1 KEEPER, SERVICE HISTORY, NATIONWIDE DELIVERY CAN BE ARRANGED, EXTENDED 24 MONTHS WARRANTY AVAILABLE, QUICK DECISION FINANCE AVAILABLE WITH ZERO DEPOSIT OPTION, LOVELY TO DRIVE AND FIRST TO SEE WILL BUY