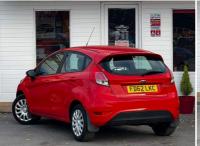

## **Ford Fiesta**

1.25 Style Euro 5 5dr

+++NEW MOT+SERVICE HISTORY+++

Home delivery.

IMG NEWBURY

Buy it your way, and we'll come to you.

https://aowenmotorgroup.co.uk

2013

**PETROL** 

**MANUAL** 

DED

33,300 MILES

1,242CC

## **DESCRIPTION**

EXCELLENT CONDITION, FULLY HPI CHECKED, 1 YEAR MOT, 1 KEEPER, SERVICE HISTORY, NATIONWIDE DELIVERY CAN BE ARRANGED, EXTENDED 24 MONTHS WARRANTY AVAILABLE, QUICK DECISION FINANCE AVAILABLE WITH ZERO DEPOSIT OPTION, LOVELY TO DRIVE AND FIRST TO SEE WILL BUY