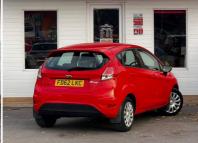

## **Ford Fiesta**

1.25 Style Euro 5 5dr

+++NEW MOT+SERVICE HISTORY+++

Home delivery.

IMG NEWBURY

Buy it your way, and we'll come to you.

https://aowenmotorgroup.co.uk

2013

**PETROL** 

**MANUAL** 

DED

33,300 MILES

1,242CC

## **DESCRIPTION**

EXCELLENT CONDITION, FULLY HPI CHECKED, 1 YEAR MOT, 1 KEEPER, SERVICE HISTORY, NATIONWIDE DELIVERY CAN BE ARRANGED, EXTENDED 24 MONTHS WARRANTY AVAILABLE, QUICK DECISION FINANCE AVAILABLE WITH ZERO DEPOSIT OPTION, LOVELY TO DRIVE AND FIRST TO SEE WILL BUY