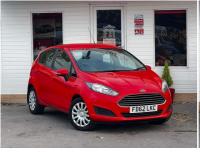

## **Ford Fiesta**

1.25 Style Euro 5 5dr

+++NEW MOT+SERVICE HISTORY+++

Home delivery.

IMG NEWBURY

Buy it your way, and we'll come to you.

https://aowenmotorgroup.co.uk

2013

**PETROL** 

**MANUAL** 

DED

33,300 MILES

1,242CC

## **DESCRIPTION**

EXCELLENT CONDITION, FULLY HPI CHECKED, 1 YEAR MOT, 1 KEEPER, SERVICE HISTORY, NATIONWIDE DELIVERY CAN BE ARRANGED, EXTENDED 24 MONTHS WARRANTY AVAILABLE, QUICK DECISION FINANCE AVAILABLE WITH ZERO DEPOSIT OPTION, LOVELY TO DRIVE AND FIRST TO SEE WILL BUY