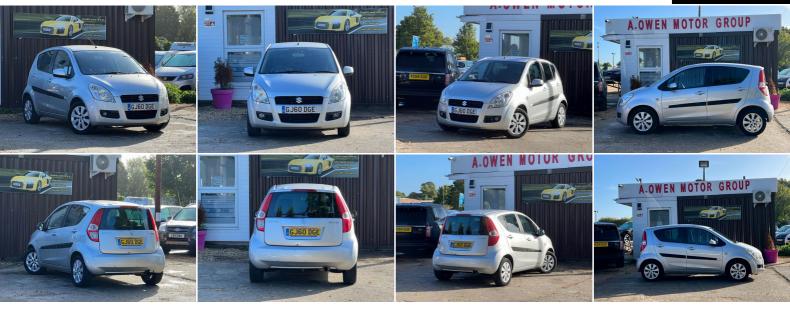

## Suzuki Splash

1.3 DDiS Euro 4 5dr +++LONG MOT+SERVICE HISTORY+++

## SOLD

|      |        | ۴Ĥ     | 62     | $(\underline{\delta})$ | ſ       |
|------|--------|--------|--------|------------------------|---------|
| 2010 | DIESEL | MANUAL | SILVER | 46,200 MILES           | 1,248CC |

## DESCRIPTION

EXCELLENT CONDITION, FULLY HPI CHECKED, MOT TILL 12/01/2023 NO ADVISORY, 1 KEEPER, 2 KEYS SUPPLIED, SERVICE HISTORY, NATIONWIDE DELIVERY CAN BE ARRANGED, EXTENDED 24 MONTHS WARRANTY AVAILABLE, LOVELY TO DRIVE AND FIRST TO SEE WILL BUY