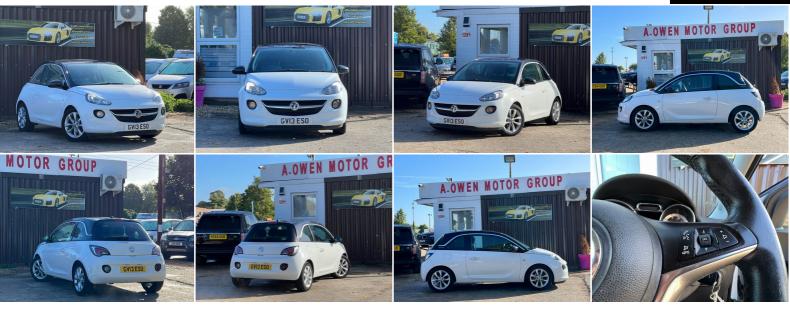

## Vauxhall ADAM

1.4 16v JAM Manual Euro 5 3dr +++LONG MOT+SERVICE HISTORY+++

2013

1,398CC

## DESCRIPTION

EXCELLENT CONDITION, FULLY HPI CHECKED, MOT TILL 27/02/2023 NO ADVISORY, 2 KEYS SUPPLIED, SERVICE HISTORY, NATIONWIDE DELIVERY CAN BE ARRANGED, EXTENDED 24 MONTHS WARRANTY AVAILABLE, QUICK DECISION FINANCE AVAILABLE WITH ZERO DEPOSIT OPTION, LOVELY TO DRIVE AND FIRST TO SEE WILL BUY