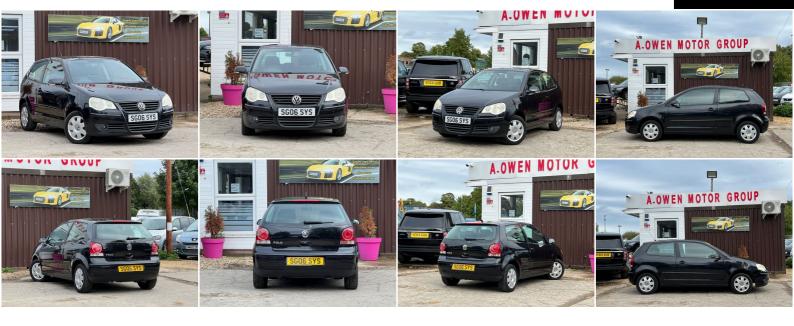

## Volkswagen Polo

1.2 S 3dr

+++NEW MOT+SERVICE HISTORY+++

2006

**PETROL** 

**MANUAL** 

**BLACK** 

80,000 MILES

## **DESCRIPTION**

EXCELLENT CONDITION, FULLY HPI CHECKED, 1 YEAR MOT, 2 KEYS SUPPLIED, SERVICE HISTORY, NATIONWIDE DELIVERY CAN BE ARRANGED, EXTENDED 24 MONTHS WARRANTY AVAILABLE, LOVELY TO DRIVE AND FIRST TO SEE WILL BUY