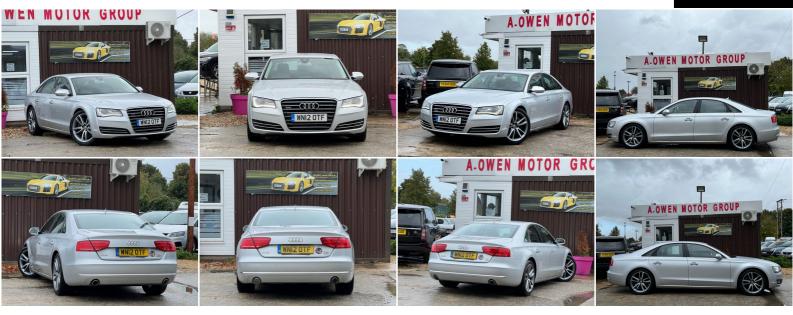

## Audi A8

3.0 TDI V6 Executive SE Tiptronic quattro Euro 5 (s/s) 4dr +++LONG MOT+SERVICE HISTORY+++

## DESCRIPTION

EXCELLENT CONDITION, FULLY HPI CHECKED, MOT TILL 15/12/2023 NO ADVISORY, 1 KEEPER, SERVICE HISTORY, FRESH SERVICE WILL BE PROVIDED WITH THE SALE, NATIONWIDE DELIVERY CAN BE ARRANGED, LOVELY TO DRIVE AND FIRST TO SEE WILL BUY