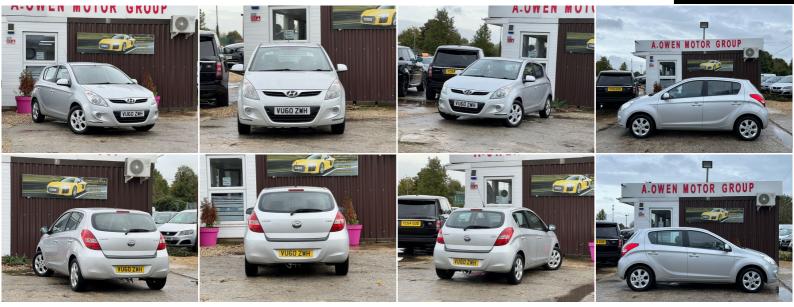

## Hyundai i20

1.4 Comfort Euro 5 5dr +++LONG MOT+SERVICE HISTORY+++

1,396CC

## DESCRIPTION

2010

EXCELLENT CONDITION, FULLY HPI CHECKED, MOT TILL 30/11/2023, 2 KEEPERS, 2 KEYS SUPPLIED, SERVICE HISTORY, RECENT CLUTCH KIT DONE, NATIONWIDE DELIVERY CAN BE ARRANGED, EXTENDED 24 MONTHS WARRANTY AVAILABLE, QUICK DECISION FINANCE AVAILABLE WITH ZERO DEPOSIT OPTION, LOVELY TO DRIVE AND FIRST TO SEE WILL BUY