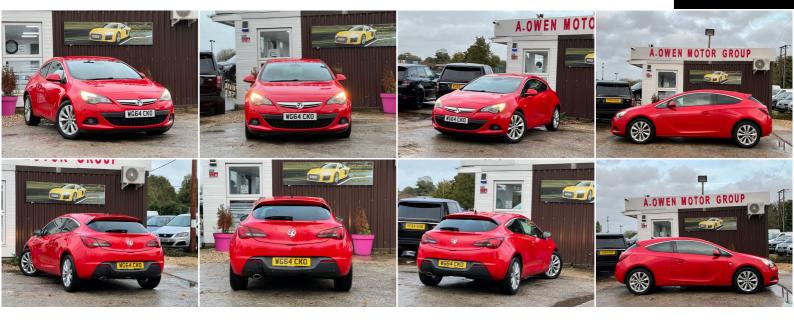

## Vauxhall Astra GTC

2.0 CDTi SRi Euro 5 (s/s) 3dr

+++LONG MOT+++

2014

**DIESEL** 

**MANUAL** 

**RED** 

57,700 MILES

## **DESCRIPTION**

EXCELLENT CONDITION, FULLY HPI CHECKED, MOT TILL 23/11/2023 NO ADVISORY, 2 KEYS SUPPLIED, NATIONWIDE DELIVERY CAN BE ARRANGED, EXTENDED 24 MONTHS WARRANTY AVAILABLE, QUICK DECISION FINANCE AVAILABLE WITH ZERO DEPOSIT OPTION, LOVELY TO DRIVE AND FIRST TO SEE WILL BUY