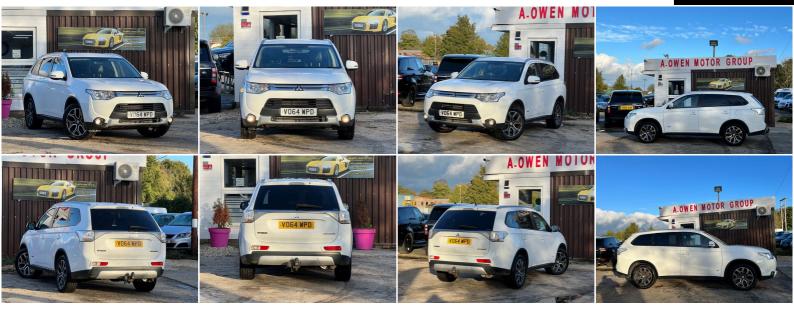

## Mitsubishi Outlander 2.2 DI-D GX3 4WD Euro 5 (s/s) 5dr +++LONG MOT+SERVICE HISTORY+++

2,268CC

## DESCRIPTION

2014

FULLY HPI CHECKED, MOT TILL 11/10/2023, 1 KEEPER, 2 KEYS SUPPLIED, SERVICE HISTORY, NATIONWIDE DELIVERY CAN BE ARRANGED, EXTENDED 24 MONTHS WARRANTY AVAILABLE, QUICK DECISION FINANCE AVAILABLE WITH ZERO DEPOSIT OPTION, LOVELY TO DRIVE AND FIRST TO SEE WILL BUY