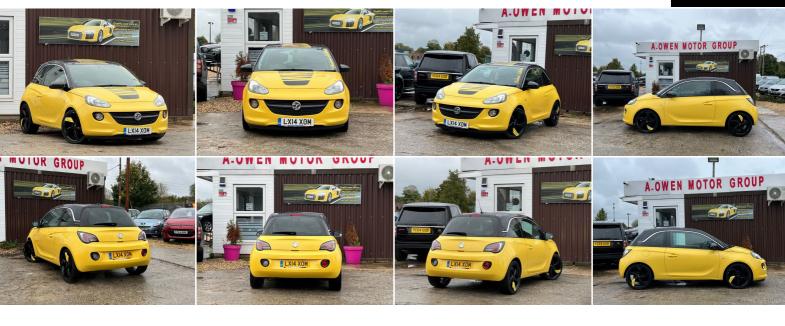

## Vauxhall ADAM

1.4 16v SLAM Euro 5 3dr

+++LONG MOT+SERVICE HISTORY+++

2014

**PETROL** 

**MANUAL** 

**YELLOW** 

119,500 MILES

## **DESCRIPTION**

EXCELLENT CONDITION, FULLY HPI CHECKED, MOT TILL 02/02/2024, 2 KEYS SUPPLIED, SERVICE HISTORY, NATIONWIDE DELIVERY CAN BE ARRANGED, EXTENDED 24 MONTHS WARRANTY AVAILABLE, QUICK DECISION FINANCE AVAILABLE WITH ZERO DEPOSIT OPTION, LOVELY TO DRIVE AND FIRST TO SEE WILL BUY