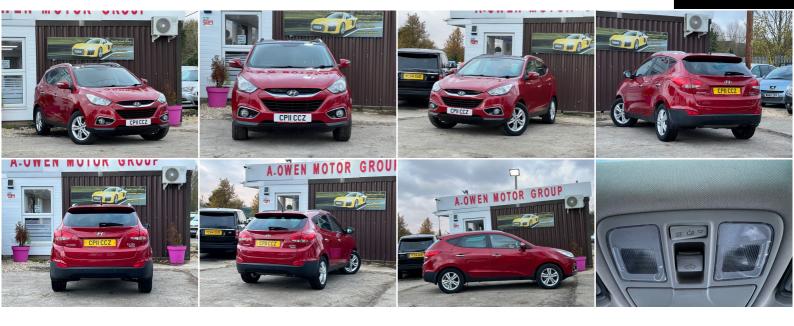

## Hyundai ix35

1.7 CRDi Premium Euro 5 (s/s) 5dr +++LONG MOT+SERVICE HISTORY+++

2011

**DIESEL** 

**MANUAL** 

**RED** 

107,900 MILES

1,685CC

## **DESCRIPTION**

EXCELLENT CONDITION, FULLY HPI CHECKED, MOT TILL04/08/2023, 2 KEEPERS, 2 KEYS SUPPLIED, SERVICE HISTORY, NATIONWIDE DELIVERY CAN BE ARRANGED, EXTENDED 24 MONTHS WARRANTY AVAILABLE, QUICK DECISION FINANCE AVAILABLE WITH ZERO DEPOSIT OPTION, LOVELY TO DRIVE AND FIRST TO SEE WILL BUY