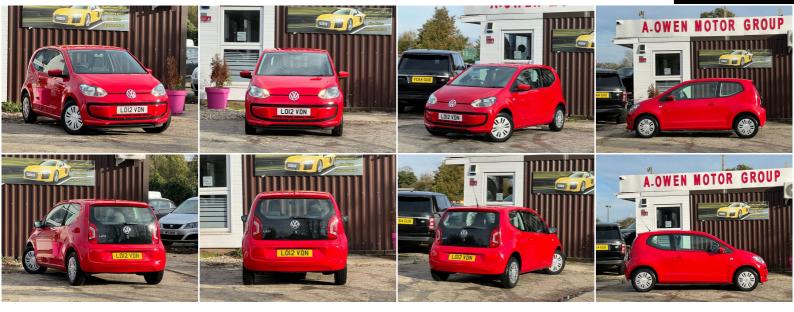

## Volkswagen up! 1.0 Move up! Euro 5 3dr

+1 OWNER+FULL SERVICE HISTORY+

999CC

2012

## DESCRIPTION

FULLY HPI CHECKED, 1 YEAR MOT, 1 LADY OWENER FROM NEW, 2 KEYS SUPPLIED, FULL MAIN DEALER SERVICE HISTORY INCLUDING CAM BELT REPLACED, NATIONWIDE DELIVERY CAN BE ARRANGED, EXTENDED 24 MONTHS WARRANTY AVAILABLE , QUICK DECISION FINANCE AVAILABLE WITH ZERO DEPOSIT OPTION, LOVELY TO DRIVE AND FIRST TO SEE WILL BUY

## SOME FEATURES

| ✓ 12V Socket - Centre Console ✓ 14in Steel Wheels ✓ ABS - Anti-Lock Braking System ✓ Air Conditioning                                                                                                                                                                                                                                                                                                                                                                                                                                                                                                                                                                                                                                                                                                                                                                                                                                                                                                                                                                                                                                                                                                                                                                                                                                                                                                                                                                                                                                                                                                                                                                                                                                                                                                                                                                                                                                                                                                                                                                                                                  |
|------------------------------------------------------------------------------------------------------------------------------------------------------------------------------------------------------------------------------------------------------------------------------------------------------------------------------------------------------------------------------------------------------------------------------------------------------------------------------------------------------------------------------------------------------------------------------------------------------------------------------------------------------------------------------------------------------------------------------------------------------------------------------------------------------------------------------------------------------------------------------------------------------------------------------------------------------------------------------------------------------------------------------------------------------------------------------------------------------------------------------------------------------------------------------------------------------------------------------------------------------------------------------------------------------------------------------------------------------------------------------------------------------------------------------------------------------------------------------------------------------------------------------------------------------------------------------------------------------------------------------------------------------------------------------------------------------------------------------------------------------------------------------------------------------------------------------------------------------------------------------------------------------------------------------------------------------------------------------------------------------------------------------------------------------------------------------------------------------------------------|
| ✓ Airbags - Curtain Front and Rear ✓ Airbags - Driver ✓ Airbags - Front Passenger ✓ Airbags - Side                                                                                                                                                                                                                                                                                                                                                                                                                                                                                                                                                                                                                                                                                                                                                                                                                                                                                                                                                                                                                                                                                                                                                                                                                                                                                                                                                                                                                                                                                                                                                                                                                                                                                                                                                                                                                                                                                                                                                                                                                     |
| ✓ Airbags - Side Head and Thorax for Front Passenger ✓ ASR - Anti Slip Regulation ✓ AUX-In Socket                                                                                                                                                                                                                                                                                                                                                                                                                                                                                                                                                                                                                                                                                                                                                                                                                                                                                                                                                                                                                                                                                                                                                                                                                                                                                                                                                                                                                                                                                                                                                                                                                                                                                                                                                                                                                                                                                                                                                                                                                      |
| ✓ Black Pearl Upper Dashboard ✓ Body Coloured Bumpers ✓ Body Coloured Door Handles                                                                                                                                                                                                                                                                                                                                                                                                                                                                                                                                                                                                                                                                                                                                                                                                                                                                                                                                                                                                                                                                                                                                                                                                                                                                                                                                                                                                                                                                                                                                                                                                                                                                                                                                                                                                                                                                                                                                                                                                                                     |
| ✓ Central Locking - Remote with 1 Remote Key ✓ Chrome Trimmed Interior Door Handles ✓ Comfort Pack                                                                                                                                                                                                                                                                                                                                                                                                                                                                                                                                                                                                                                                                                                                                                                                                                                                                                                                                                                                                                                                                                                                                                                                                                                                                                                                                                                                                                                                                                                                                                                                                                                                                                                                                                                                                                                                                                                                                                                                                                     |
| ✓ Cup Holders - Front and Rear ✓ Daytime Running Lights ✓ Differential Lock - Electronic ✓ Digital Clock                                                                                                                                                                                                                                                                                                                                                                                                                                                                                                                                                                                                                                                                                                                                                                                                                                                                                                                                                                                                                                                                                                                                                                                                                                                                                                                                                                                                                                                                                                                                                                                                                                                                                                                                                                                                                                                                                                                                                                                                               |
| Oper Mirrors - Body Coloured     Oprivers Seat Height Adjustment     Oprivers Sun Visor with Ticket Holder     Seat Height Adjustment     Oprivers Sun Visor with Ticket Holder     Oprivers Visor V |
| ✓ Electronic Engine Immobiliser ✓ ESP - Electronic Stability Programme ✓ Full Size Wheel Trims ✓ Galvanised Body ✓ Glovebox                                                                                                                                                                                                                                                                                                                                                                                                                                                                                                                                                                                                                                                                                                                                                                                                                                                                                                                                                                                                                                                                                                                                                                                                                                                                                                                                                                                                                                                                                                                                                                                                                                                                                                                                                                                                                                                                                                                                                                                            |
| ✓ Halogen Clear Headlights with Chrome Trim ✓ HBA - Hydraulic Brake Assist ✓ Head Restraints - Front Integrated                                                                                                                                                                                                                                                                                                                                                                                                                                                                                                                                                                                                                                                                                                                                                                                                                                                                                                                                                                                                                                                                                                                                                                                                                                                                                                                                                                                                                                                                                                                                                                                                                                                                                                                                                                                                                                                                                                                                                                                                        |
| ✓ Headlights - Beam Regulator ✓ Headlights - Halogen Clear - Range Adjustable ✓ Heated Rear Window                                                                                                                                                                                                                                                                                                                                                                                                                                                                                                                                                                                                                                                                                                                                                                                                                                                                                                                                                                                                                                                                                                                                                                                                                                                                                                                                                                                                                                                                                                                                                                                                                                                                                                                                                                                                                                                                                                                                                                                                                     |
| / Usating and Vantilation Custom with & Chaod Fan / Usight Adjustable Stearing Whas                                                                                                                                                                                                                                                                                                                                                                                                                                                                                                                                                                                                                                                                                                                                                                                                                                                                                                                                                                                                                                                                                                                                                                                                                                                                                                                                                                                                                                                                                                                                                                                                                                                                                                                                                                                                                                                                                                                                                                                                                                    |
| A. Owen Motor Group, Faraday Road, Newbury, Berkshire, RG14 2AD Mob: 07537 165054 <u>https://aowenmotorgroup.co.uk</u>                                                                                                                                                                                                                                                                                                                                                                                                                                                                                                                                                                                                                                                                                                                                                                                                                                                                                                                                                                                                                                                                                                                                                                                                                                                                                                                                                                                                                                                                                                                                                                                                                                                                                                                                                                                                                                                                                                                                                                                                 |