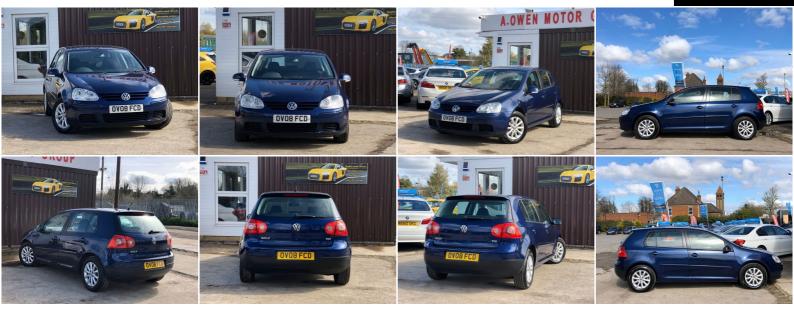

## Volkswagen Golf

1.9 TDI Match 5dr

+++ COVID-19 FREE DELIVERY +++

2008

**DIESEL** 

**MANUAL** 

**BLUE** 

104,000 MILES

1,896CC

## **DESCRIPTION**

CORONA ANNOUNCEMENT - UpdateWe take the health and well being of our staff and customers very seriously. A.Owen is closely monitoring the situation regarding Covid-19 and is taking all appropriate measures. We can bring the car to you. If you're interested in any of our vehicles please get in touch with us as a member of staff will be more than happy to assist you with a personalised video of any of our vehicles. We are currently offering nationwide delivery and we are also able to organise finance remotely. Discount available for NHS staff and key workers Thanks in Advance A.Owen Motor Group FREE 24 MONTHS WARRANTY, EXCELLENT CONDITION, FULL SERVICE HISTORY UP TO DATE, WE OFFER LOW RATE FINANCE WITH ZERO DEPOSIT, FULLY HPI CHECKED, 2 KEEPERS, 2 REMOTE KEYS, 1 YEAR MOT, LOVELY TO DRIVE AND FIRST TO SEE WILL BUY