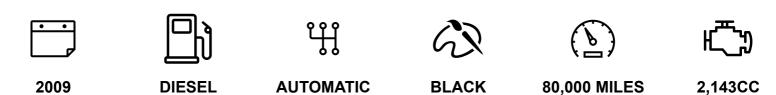

## **Mercedes-Benz E Class**

2.1 E200 CDI BlueEfficiency Avantgarde Tiptronic Euro 5 4dr LONG MOT+ FRESH SERVICE £5,495

## DESCRIPTION

HPI CLEAR, MOT TILL 22/11/2024, COMES WITH FRESH SERVICE, 1 YEAR AA BREAKDOWN COVER, WE OFFER 5-DAYS DRIVE AWAY INSURANCE (SUBJECT TO APPLICATION), NATIONWIDE DELIVERY CAN BE ARRANGED. ALL OUR VEHICLES COME WITH 1 YEAR AA BREAKDOWN COVER & 3 MONTHS WARRANTY. EXTENDED NATIONWIDE WARRANTY ALSO AVAILABLE. For more cars visit our website: https://aowenmotors.co.uk/