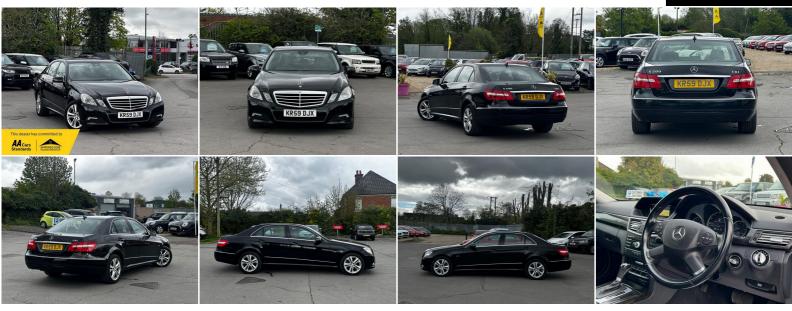

## **Mercedes-Benz E Class**

2.1 E200 CDI BlueEfficiency Avantgarde Tiptronic Euro 5 4dr LONG MOT+ FRESH SERVICE £5,495

## DESCRIPTION

HPI CLEAR, MOT TILL 22/11/2024, COMES WITH FRESH SERVICE, 1 YEAR AA BREAKDOWN COVER, WE OFFER 5-DAYS DRIVE AWAY INSURANCE (SUBJECT TO APPLICATION), NATIONWIDE DELIVERY CAN BE ARRANGED. ALL OUR VEHICLES COME WITH 1 YEAR AA BREAKDOWN COVER & 3 MONTHS WARRANTY. EXTENDED NATIONWIDE WARRANTY ALSO AVAILABLE. For more cars visit our website: https://aowenmotors.co.uk/

LOVELY TO DRIVE AND FIRST TO SEE WILL BUY, PX WELCOME