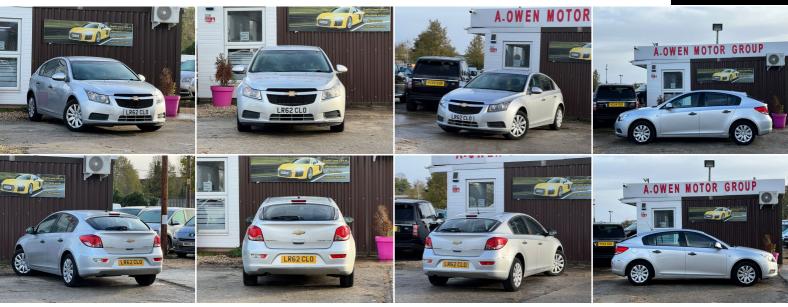

A.OwenMotorGroup@gmail.com https://aowenmotorgroup.co.uk

07537 165054

SOLD

Chevrolet Cruze
1.6 LS Euro 5 4dr
+++NEW MOT+++

## DESCRIPTION

FULLY HPI CHECKED, 1 YEAR MOT, 1 KEEPER, NATIONWIDE DELIVERY CAN BE ARRANGED, WE OFFER LOW RATE FINANCE IN UNDER 15 MINUTES WITH ZERO DEPOSIT OPTION, LOVELY TO DRIVE AND FIRST TO SEE WILL BUY, PX WELCOME