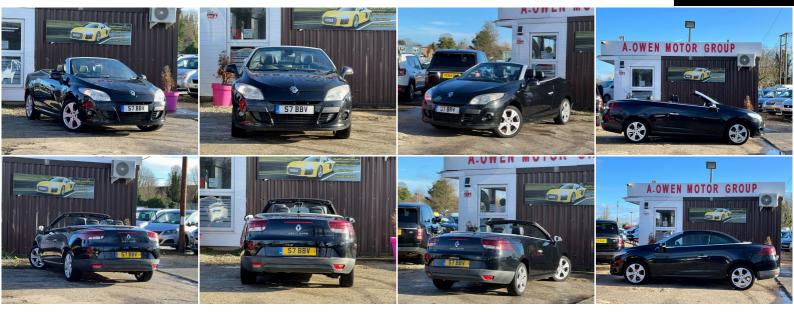

## **Renault Megane**

1.9 dCi Dynamique TomTom Euro 5 2dr +++LONG MOT+SERVICE HISTORY+++

2011

84,400 MILES

1,870CC

### DESCRIPTION

FULLY HPI CHECKED, MOT TILL 16/01/2024, 2 KEEPERS, 2 KEYS SUPPLIED, SERVICE HISTORY, NATIONWIDE DELIVERY CAN BE ARRANGED, EXTENDED 24 MONTHS WARRANTY AVAILABLE, QUICK DECISION FINANCE AVAILABLE WITH ZERO DEPOSIT OPTION, LOVELY TO DRIVE AND FIRST TO SEE WILL BUY