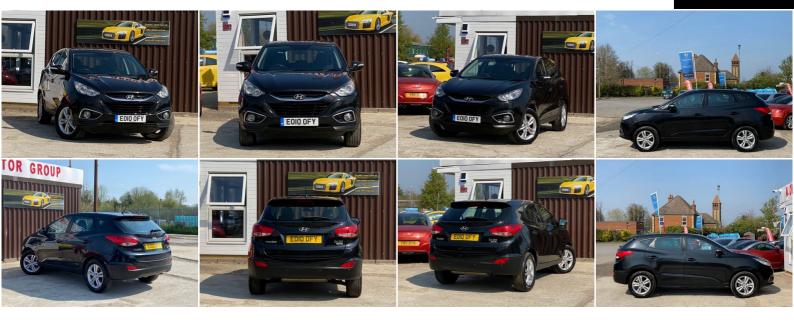

## A.OwenMotorGroup@gmail.com https://aowenmotorgroup.co.uk

07537 165054

2.0 CRDi 16v Style SUV 5dr Diesel Manual 2WD (147 g/km, 134 bhp)

+++ COVID-19 FREE DELIVERY +++

2010

**DIESEL** 

**MANUAL** 

**BLACK** 

112,000 MILES

1,995CC

## **DESCRIPTION**

CORONA ANNOUNCEMENT - UpdateWe take the health and well being of our staff and customers very seriously. A.Owen is closely monitoring the situation regarding Covid-19 and is taking all appropriate measures. We can bring the car to you. Whilst our showroom is currently closed to the public dont worry, If you're interested in any of our vehicles please get in touch with us as a member of staff will be more than happy to assist you with a personalised video of any of our vehicles. We are currently offering nationwide delivery and we are also able to organise finance remotely. Discount available for NHS staff and key workers Thanks in Advance A.Owen Motor Group FREE 24 MONTHS WARRANTY, EXCELLENT CONDITION, SERVICE HISTORY, WE OFFER LOW RATE FINANCE WITH ZERO DEPOSIT, FULLY HPI CHECKED, 2 KEEPERS, 2 REMOTE KEYS, 1 YEAR MOT, LOVELY TO DRIVE AND FIRST TO SEE WILL BUY

## **SOME FEATURES**

- ✓ 12V Power Outlets ✓ 17in Alloy Wheels with Locking Wheel Nuts ✓ Adjustable Head Restraints, Active Front Head Restraints
- ✓ Air Conditioning ✓ Alarm ✓ Anti-Lock Brakes (ABS) ✓ Bluetooth Connectivity with Voice Recognition ✓ Centre Rear Seat Belt
- ✓ Childproof Rear Door Locks ✓ Cloth Seat Trim ✓ Deadlocks ✓ Driver and Passenger Sun Visor Vanity Mirrors ✓ Drivers Airbag
- ✓ Drivers Seat Height Adjustment ✓ Electric Front and Rear Windows with One Touch Down Drivers Window Control
- ✓ Electric Heated Door Mirrors with Integral Indicators ✓ Electronic Brake Force Distribution (EBD)
- ✓ Electronic Stability Programme (ESP) ✓ Front and Rear Centre Armrest ✓ Front Fog Lights
- ✓ Front Side and Full Length Curtain Airbags ✓ Full Size Alloy Spare Wheel ✓ Glove Compartment with Cooling Function