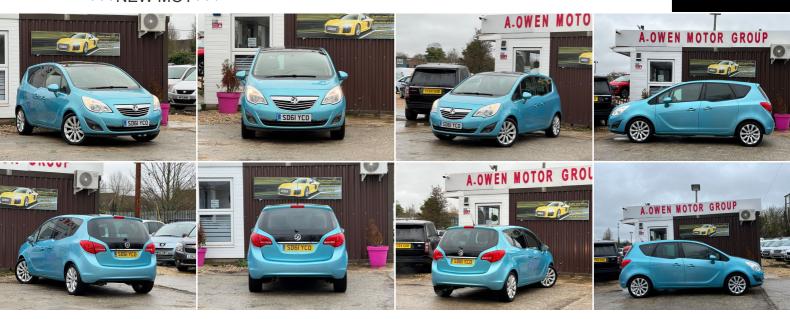

## Vauxhall Meriva 1.4 16V SE Euro 5 5dr +++NEW MOT+++

SOLD

2012

**PETROL** 

**MANUAL** 

**BLUE** 

76,400 MILES

1,398CC

## **DESCRIPTION**

FULLY HPI CHECKED, 1 YEAR MOT, 1 DR KEEPER, 2 KEYS SUPPLIED, NATIONWIDE DELIVERY CAN BE ARRANGED, EXTENDED 24 MONTHS WARRANTY AVAILABLE, QUICK DECISION FINANCE AVAILABLE WITH ZERO DEPOSIT OPTION, LOVELY TO DRIVE AND FIRST TO SEE WILL BUY