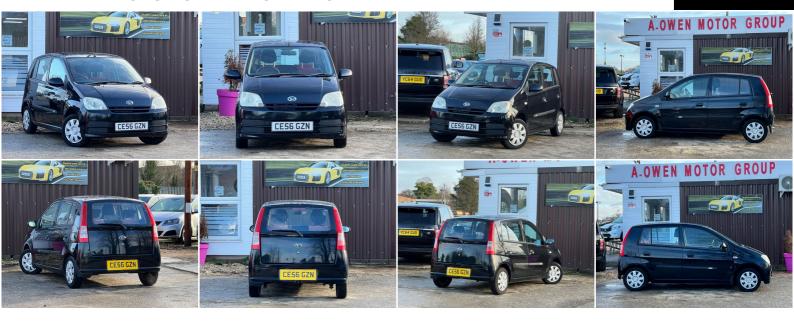

## **Daihatsu Charade**

1.0 5dr

+++LONG MOT+SERVICE HISTORY+++

2006

**PETROL** 

**MANUAL** 

**BLACK** 

65,000 MILES

989CC

## **DESCRIPTION**

FULLY HPI CHECKED, MOT TILL 03/01/2024 NO ADVISORY, SERVICE HISTORY, NATIONWIDE DELIVERY CAN BE ARRANGED, EXTENDED 24 MONTHS WARRANTY AVAILABLE, LOVELY TO DRIVE AND FIRST TO SEE WILL BUY