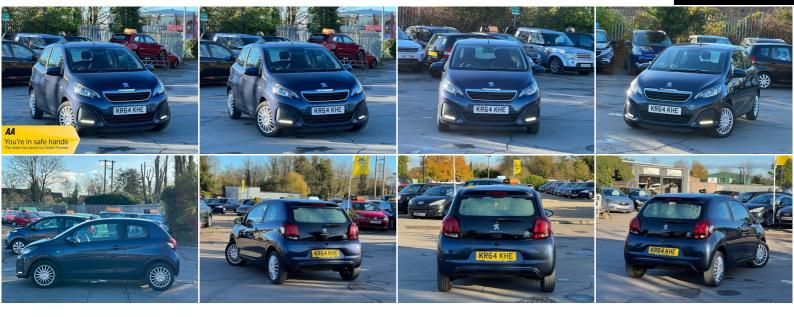

## Peugeot 108

1.0 VTi Active Euro 5 3dr Euro 5 +++LONG MOT+SERVICE HISTORY+++

# SOLD

2014

998CC

### DESCRIPTION

FULLY HPI CHECKED, MOT TILL 08/01/2024, 2 KEYS SUPPLIED, SERVICE HISTORY, WE OFFER LOW RATE FINANCE IN UNDER 15 MINUTES WITH ZERO DEPOSIT OPTION, 1 YEAR AA BREAKDOWN COVER, 5-DAYS DRIVE AWAY INSURANCE (SUBJECT TO APPLICATION), NATIONWIDE DELIVERY CAN BE ARRANGED AND NATIONWIDE WARRANTY. For more cars visit our website: https://aowenmotors.co.uk/

LOVELY TO DRIVE AND FIRST TO SEE WILL BUY, PX WELCOME