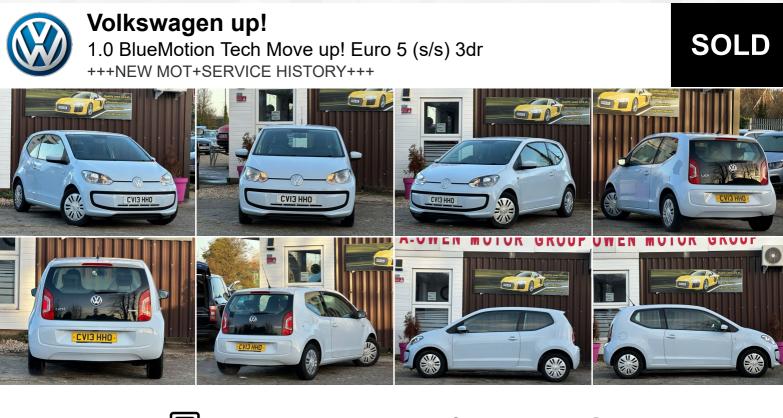

## DESCRIPTION

FULLY HPI CHECKED, 1 YEAR MOT, 1 KEEPER, 2 KEYS SUPPLIED, SERVICE HISTORY, NATIONWIDE DELIVERY CAN BE ARRANGED, EXTENDED 24 MONTHS WARRANTY AVAILABLE, QUICK DECISION FINANCE AVAILABLE WITH ZERO DEPOSIT OPTION, LOVELY TO DRIVE AND FIRST TO SEE WILL BUY