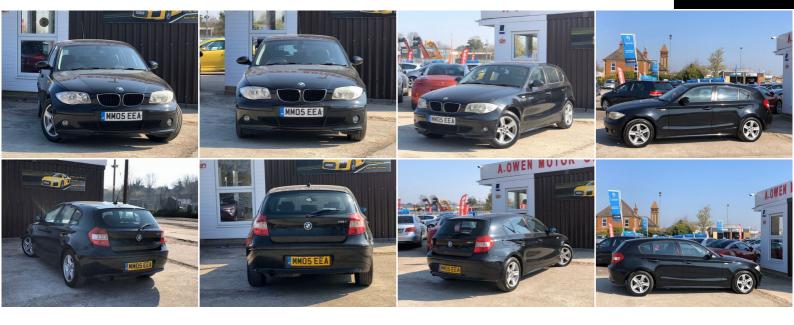

## **BMW 1 Series**

2.0 118i SE 5dr

+++ COVID-19 FREE DELIVERY +++

2005

**PETROL** 

**MANUAL** 

**BLACK** 

121,000 MILES

## DESCRIPTION

CORONA ANNOUNCEMENT - UpdateWe take the health and well being of our staff and customers very seriously. A.Owen is closely monitoring the situation regarding Covid-19 and is taking all appropriate measures. We can bring the car to you. If you're interested in any of our vehicles please get in touch with us as a member of staff will be more than happy to assist you with a personalised video of any of our vehicles. We are currently offering nationwide delivery and we are also able to organise finance remotely. Discount available for NHS staff and key workersThanks in AdvanceA.Owen Motor Group EXCELLENT CONDITION, SERVICE HISTORY, WE OFFER LOW RATE FINANCE WITH ZERO DEPOSIT, FULLY HPI CHECKED, 2 REMOTE KEYS, 1 YEAR MOT, LOVELY TO DRIVE AND FIRST TO SEE **WILL BUY** 