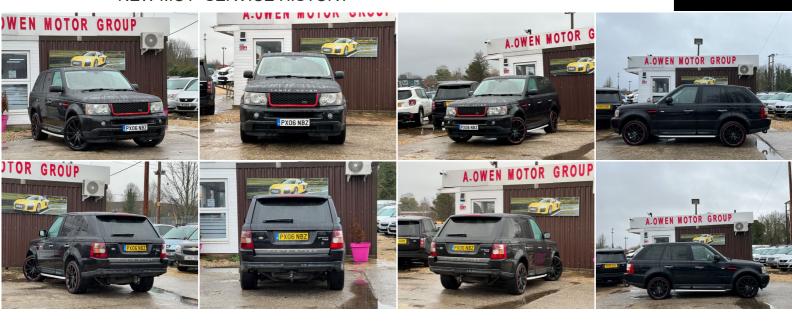

## **Land Rover Range Rover Sport**

2.7 TD V6 HSE 5dr

+++NEW MOT+SERVICE HISTORY+++

2006

DIESEL

**AUTOMATIC** 

**BLACK** 

120,000 MILES

## **DESCRIPTION**

FULLY HPI CHECKED, 1 YEAR MOT, SERVICE HISTORY, NATIONWIDE DELIVERY CAN BE ARRANGED, NATIONWIDE WARRANTY CAN BE ARRANGED, LOVELY TO DRIVE AND FIRST TO SEE WILL BUY, PX WELCOME